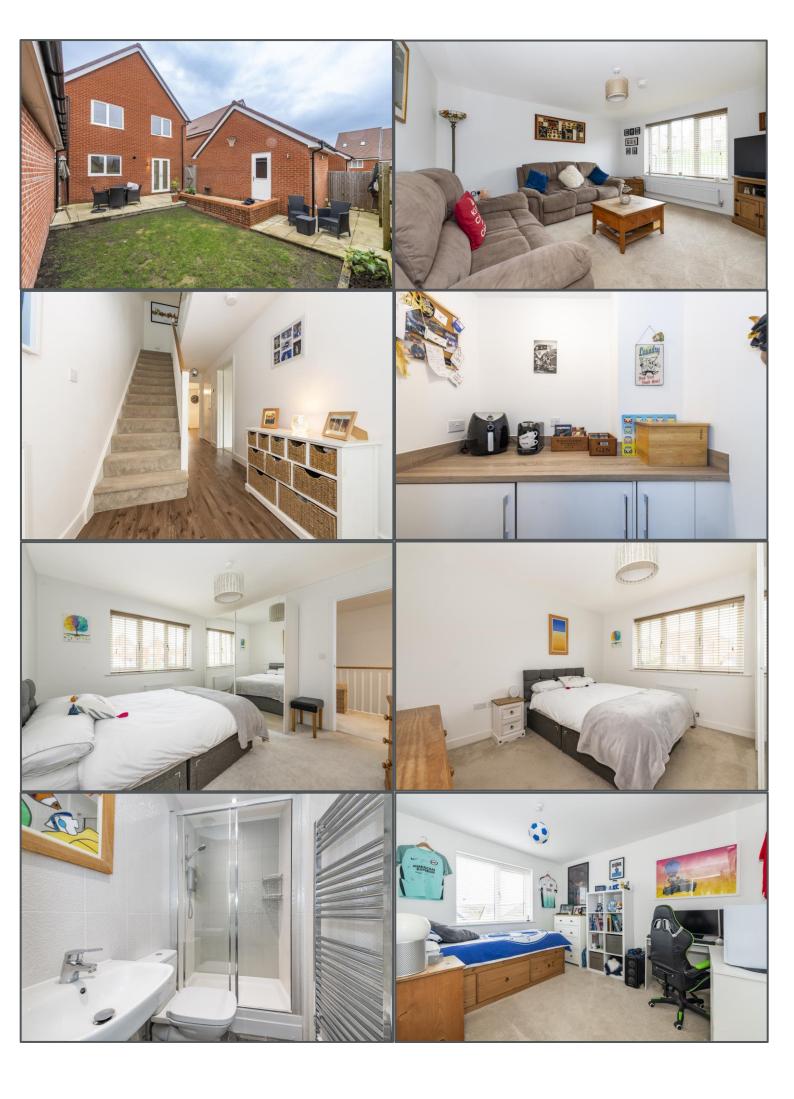

## Trefoil Way, Ridgewood, TN22 5FW

This magnificent, nearly new, four bedroom detached house is situated on the popular Ridgewood Place development on the outskirts of Uckfield with its excellent range of amenities and train links to London. This perfect family home offers generous accommodation with a large welcoming entrance hall that leads to a living room to front. Also off the entrance hall is a downstairs w/c and a wellproportioned, bright and spacious open plan kitchen/diner with doors opening to the enviable south facing rear garden. Also off the kitchen is a very useful separate utility room. Upstairs are four bedrooms, the master bedroom enjoys an en-suite, and a family bathroom serves the remaining rooms. A huge benefit is a generous driveway providing off road parking for several vehicles and leads to a detached single garage. The south facing rear garden is a great space for entertaining and soaking up the summer sun and is noticeably private from neighbouring properties. This is the perfect property for a variety of buyers and one not to be missed.