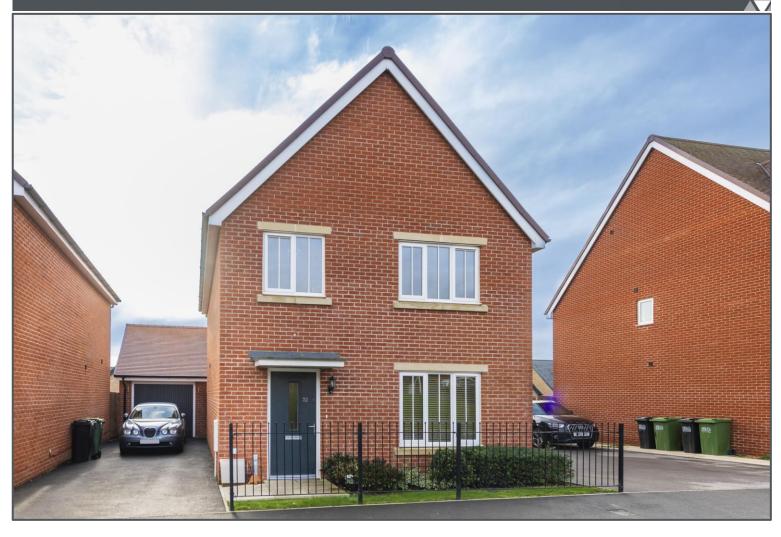

## Peter Oliver

Trefoil Way, Ridgewood, TN22 5FW

- Superb Detached House
- 4 Bedrooms, 2 Bathrooms
- Feature Kitchen/Diner
- Driveway & Garage
- South Facing Garden
- Remained of New Homes Warranty

EPC RATING

## Trefoil Way, Ridgewood, TN22 5FW

This magnificent, nearly new, four bedroom detached house is situated on the popular Ridgewood Place development on the outskirts of Uckfield with its excellent range of amenities and train links to London. This perfect family home offers generous accommodation with a large welcoming entrance hall that leads to a living room to front. Also off the entrance hall is a downstairs w/c and a wellproportioned, bright and spacious open plan kitchen/diner with doors opening to the enviable south facing rear garden. Also off the kitchen is a very useful separate utility room. Upstairs are four bedrooms, the master bedroom enjoys an en-suite, and a family bathroom serves the remaining rooms. A huge benefit is a generous driveway providing off road parking for several vehicles and leads to a detached single garage. The south facing rear garden is a great space for entertaining and soaking up the summer sun and is noticeably private from neighbouring properties. This is the perfect property for a variety of buyers and one not to be missed.